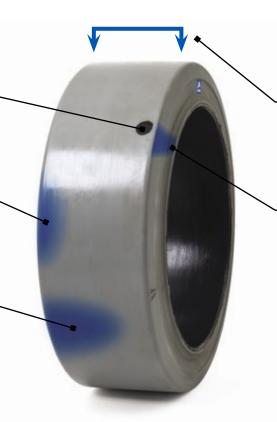

#### PATENTED ANTI-STATIC TECHNOLOGY

 Prevents static electricity build-up to eliminate the risk of safety issues and truck damage

#### THERMALLY EFFICIENT CONSTRUCTION

 Provides a cooler running tire and the best in class energy efficiency

#### ABRASION-RESISTANT TREAD COMPOUND

Increases tire life

### WIDEST POSSIBLE FLAT FOOTPRINT

 Reduces ground pressure to minimize heat built-up

### **UNIQUELY ENGINEERED SIDEWALL**

 Reduces heat build-up caused by stresses in the tread shoulders